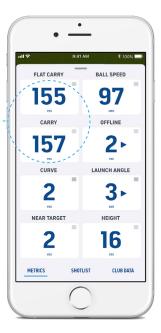

# **DATA-DRIVEN PRACTICE SESSIONS**

Dive deeper and work on your game. All club and shot data is stored in the app for further analysis.