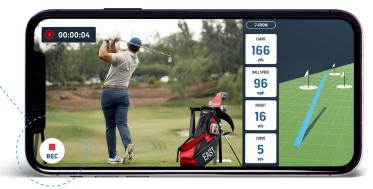

### **SWING RECORDING**

Ever wondered how your swing looks on camera? Activate **TV MODE** and record a video of your shot alongside stats and a trace. Send it to a coach or share it on social media.