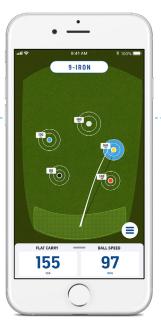

# PRACTICE LIKE THE Pros

► TOPTRACER RANGE MOBILE sends shot traces and detailed data directly to your phone. Hit a shot and get instant stats like ball speed, launch angle, carry, curve, and more. The app then stores all that data so you can track progress and measure improvement.